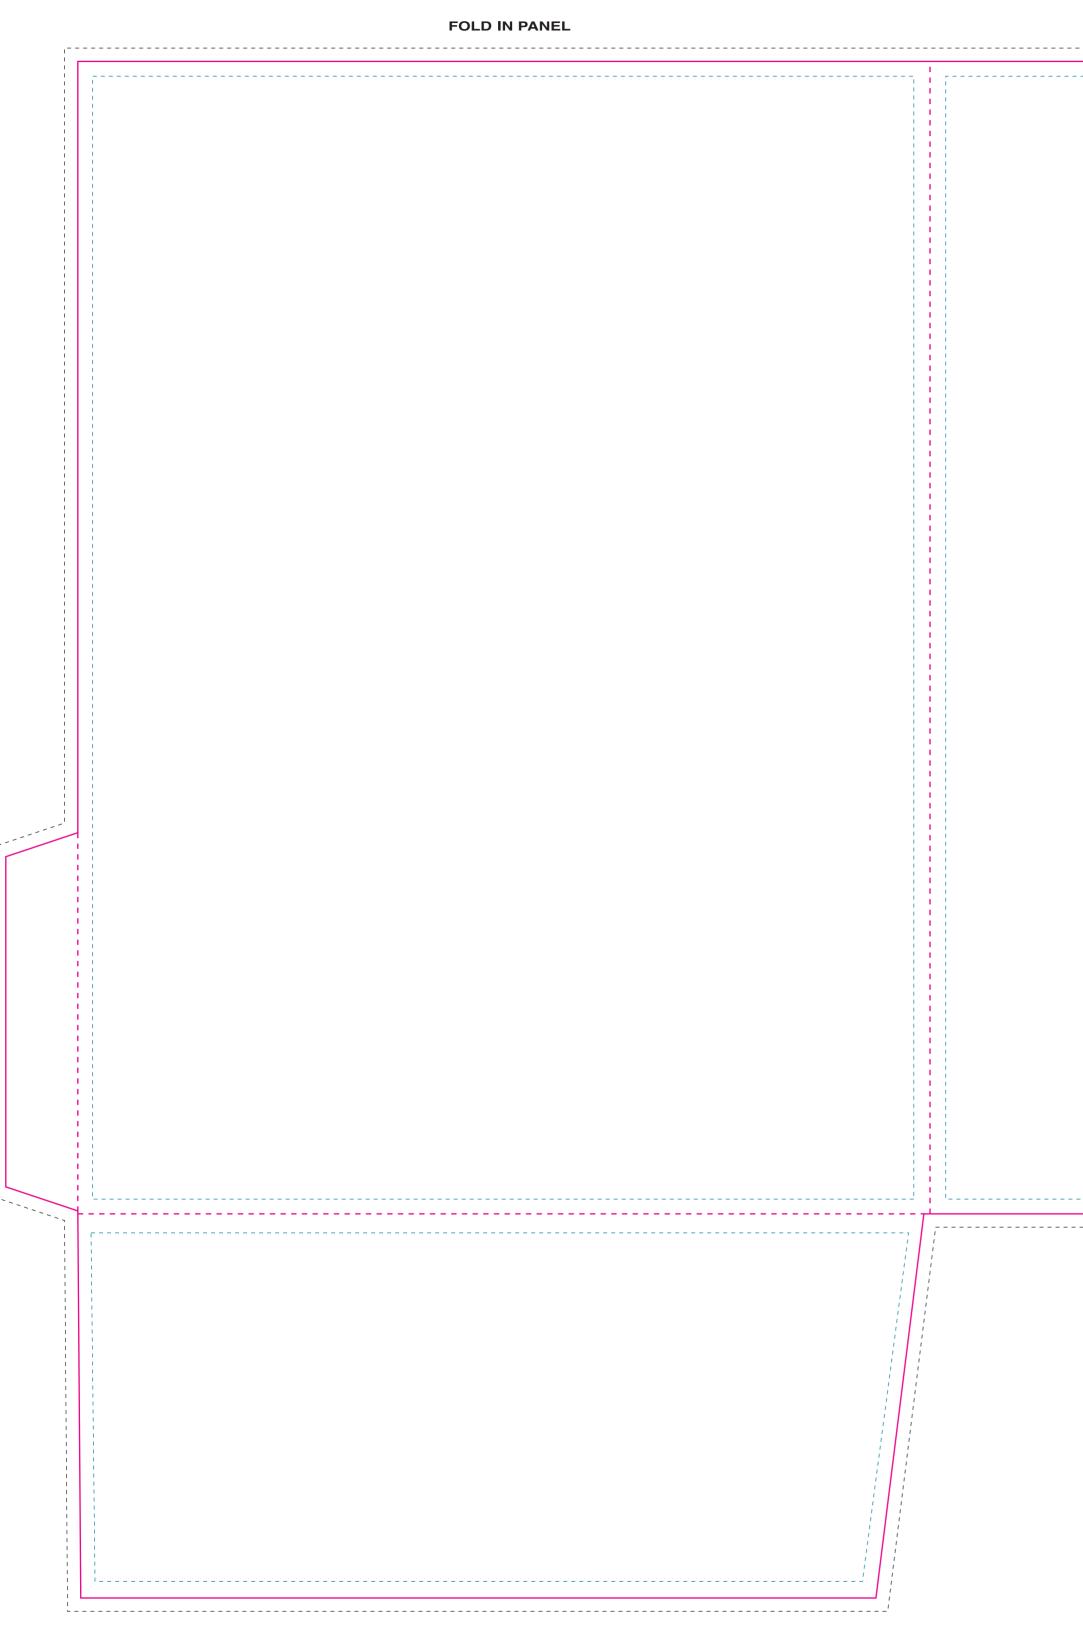

## **— SAFE ZONE:**

All critical elements (text, images, graphics, logos, etc.) must be kept inside the blue box.

## **TRIMMING ZONE:**

Please stay within the zone for cutting tolerance around your folder. We do not recommend having borders due to shifting in the cutting process, which may cause borders to appear uneven.

## - BLEED ZONE:

Make sure to extend the background images or colors all the way to the edge of the black outline.