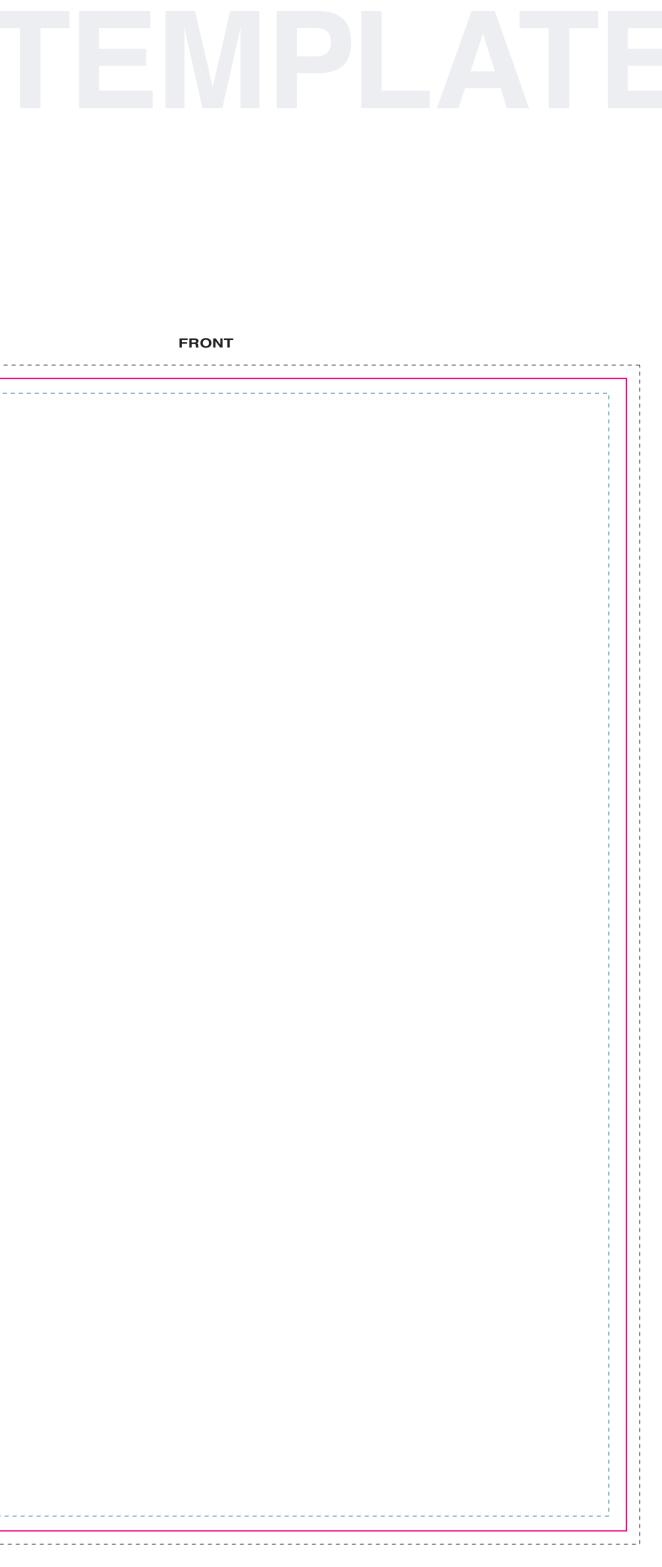

## **— SAFE ZONE:**

All critical elements (text, images, graphics, logos, etc.) must be kept inside the blue box.

## **TRIMMING ZONE:**

Please stay within the zone for cutting tolerance around your folder. We do not recommend having borders due to shifting in the cutting process, which may cause borders to appear uneven.

## - BLEED ZONE:

Make sure to extend the background images or colors all the way to the edge of the black outline.