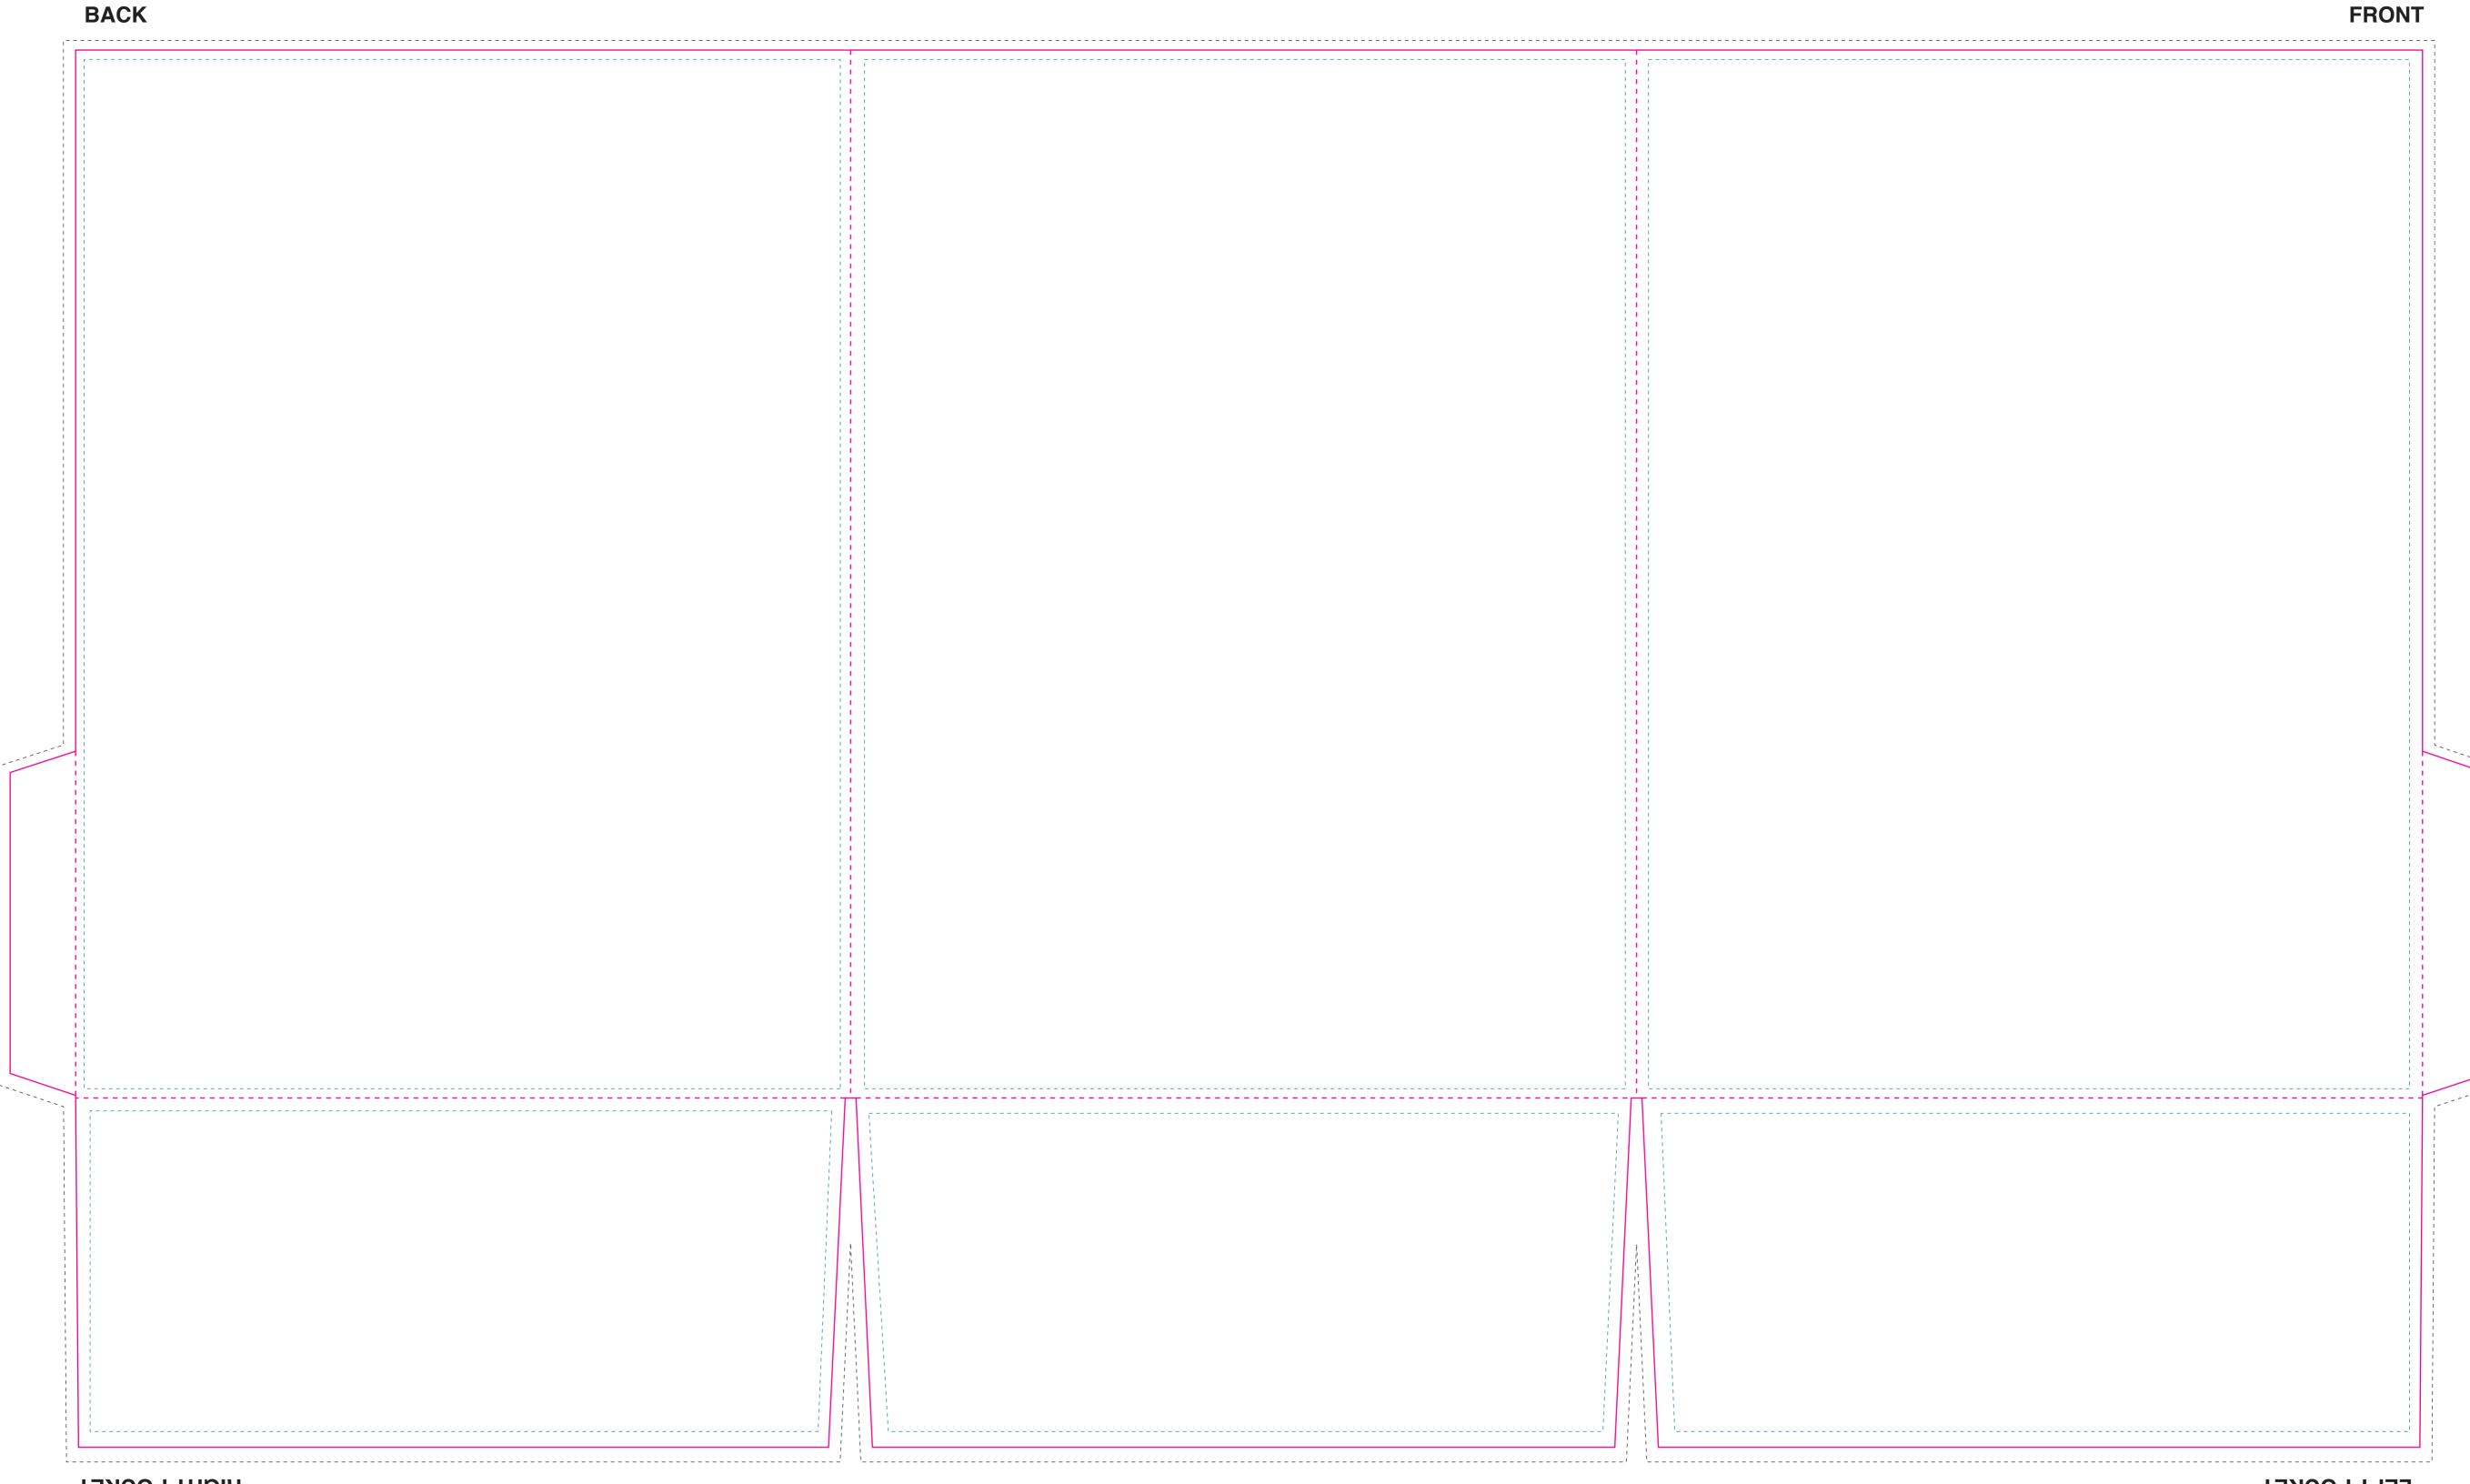

# LEFT POCKET RIGHT POCKET

### — SAFE ZONE:

All critical elements (text, images, graphics, logos, etc.) must be kept inside the blue box.

#### **TRIMMING ZONE:**

Please stay within the zone for cutting tolerance around your folder. We do not recommend having borders due to shifting in the cutting process, which may cause borders to appear uneven.

#### BLEED ZONE:

Make sure to extend the background images or colors all the way to the edge of the black outline.

## **IMPORTANT**

When submitting final artwork, please convert all fonts to outlines and embed all images. Raster artwork should be 300dpi at final size for best output.