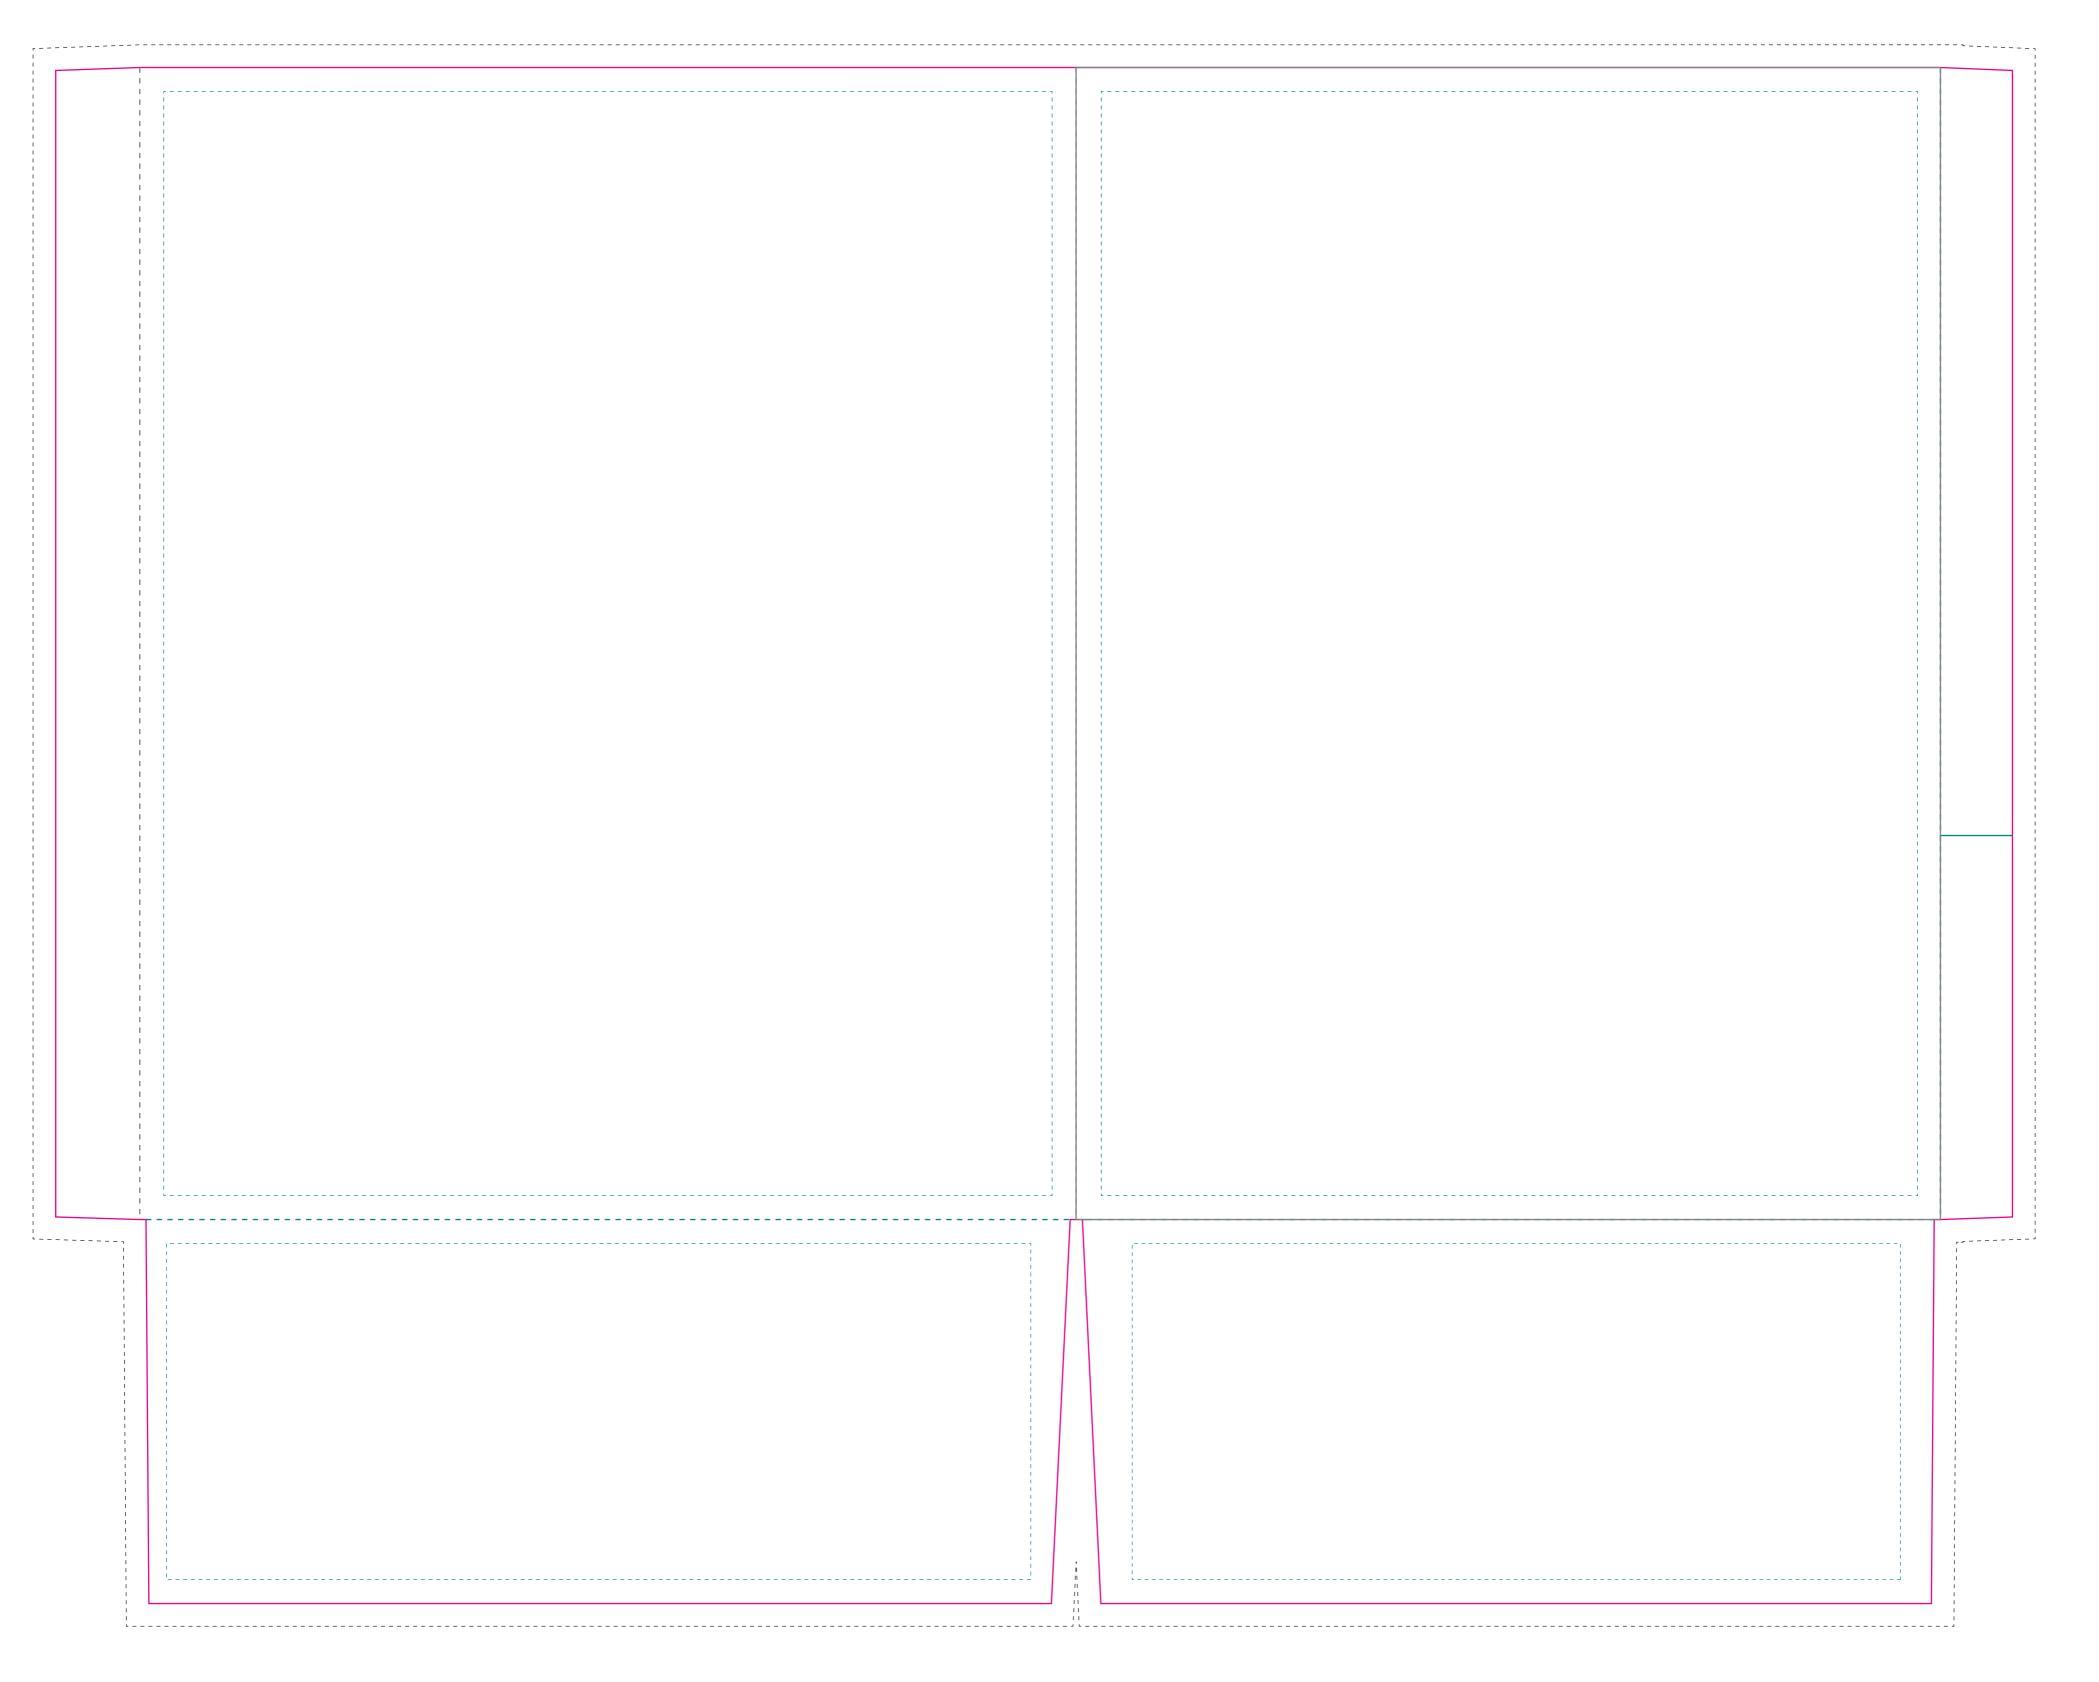

## — SAFE ZONE:

All critical elements (text, images, graphics, logos, etc.) must be kept inside the blue box.

## — TRIMMING ZONE:

Please stay within the zone for cutting tolerance around your folder. We do not recommend having borders due to shifting in the cutting process, which may cause borders to appear uneven.

## **—** BLEED ZONE:

Make sure to extend the background images or colors all the way to the edge of the black outline.