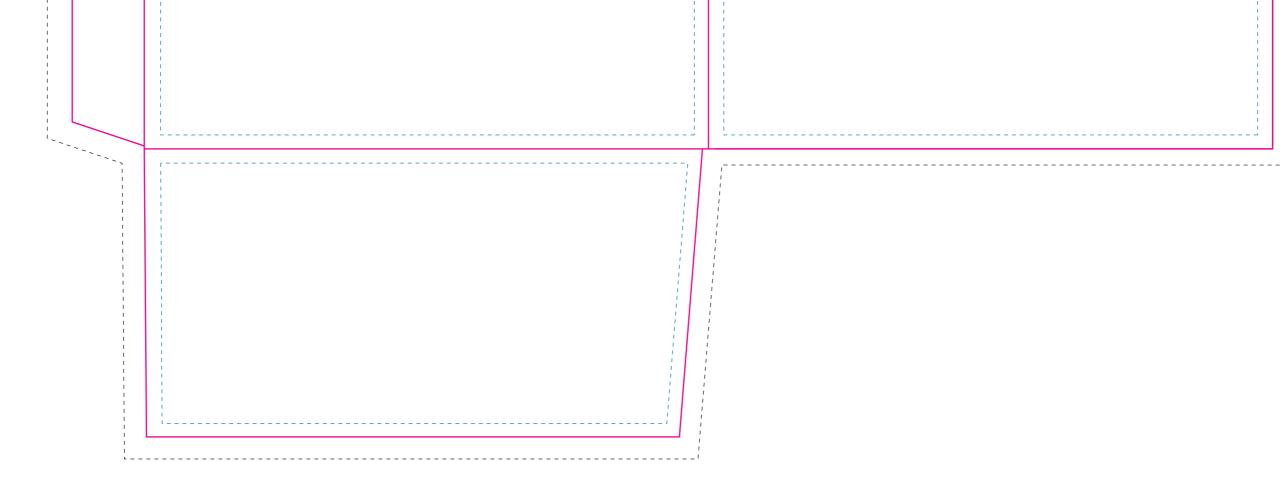

### **— SAFE ZONE:**

All critical elements (text, images, graphics, logos, etc.) must be kept inside the blue box.

#### ---- TRIMMING ZONE:

Please stay within the zone for cutting tolerance around your folder. We do not recommend having borders due to shifting in the cutting process, which may cause borders to appear uneven.

## ---- BLEED ZONE:

Make sure to extend the background images or colors all the way to the edge of the black outline.