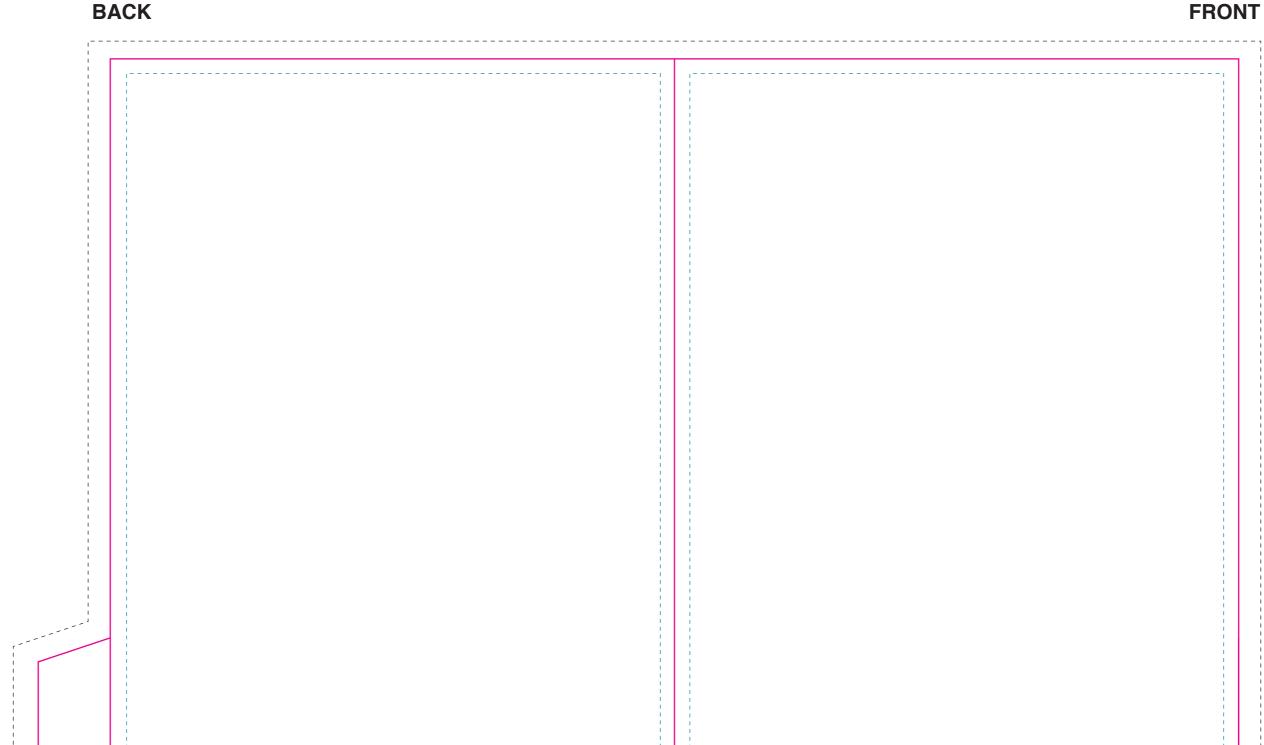

### **— SAFE ZONE:**

All critical elements (text, images, graphics, logos, etc.) must be kept inside the blue box.

#### ---- TRIMMING ZONE:

Please stay within the zone for cutting tolerance around your folder. We do not recommend having borders due to shifting in the cutting process, which may cause borders to appear uneven.

## ---- BLEED ZONE:

Make sure to extend the background images or colors all the way to the edge of the black outline.