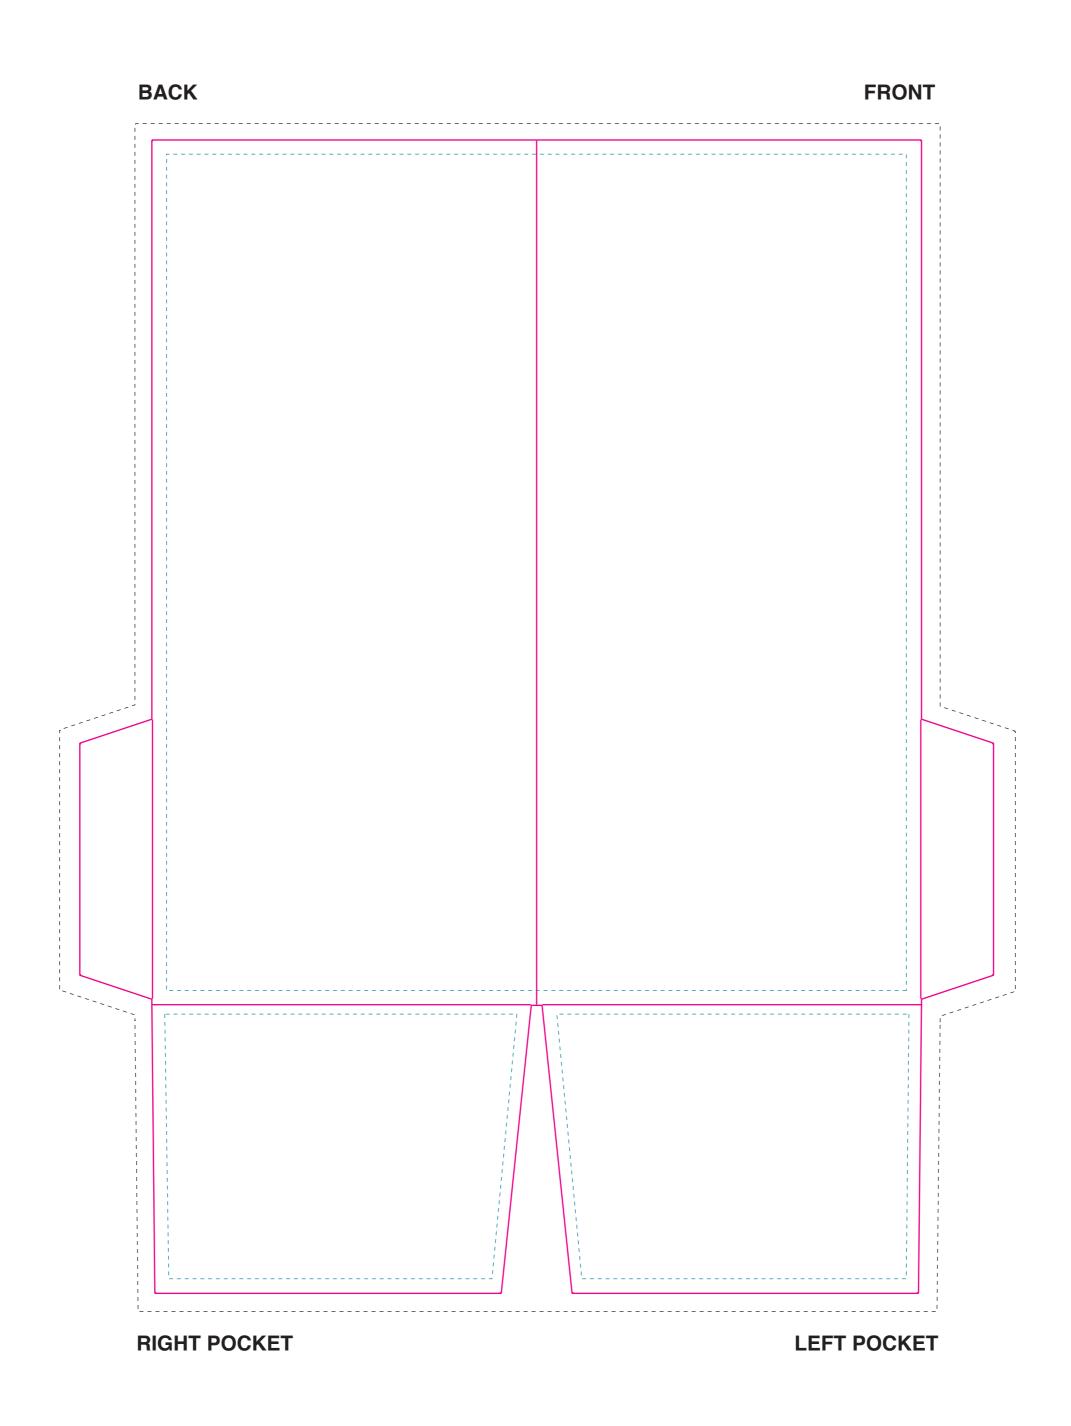

## — SAFE ZONE:

All critical elements (text, images, graphics, logos, etc.) must be kept inside the blue box.

## **TRIMMING ZONE:**

Please stay within the zone for cutting tolerance around your folder. We do not recommend having borders due to shifting in the cutting process, which may cause borders to appear uneven.

## — BLEED ZONE:

Make sure to extend the background images or colors all the way to the edge of the black outline.